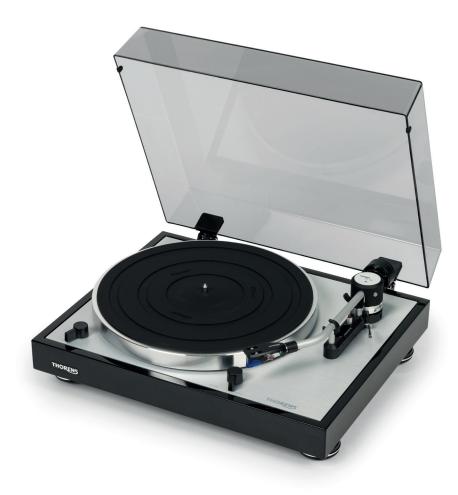

## THORENS TD 403 DD

Puristic direct drive turntable with Ortofon 2M Blue cartridge

| puristic manual record player                                                       |
|-------------------------------------------------------------------------------------|
| direct drive                                                                        |
| DC motor 24V                                                                        |
| 33-1/3, 45 rpm.                                                                     |
| electronical                                                                        |
| 12" / 1,4 kg Die-cast aluminum platter with 22 mm hight                             |
| Thorens TP 150 with SME headshell                                                   |
| Ortofon 2M Blue with nude elliptical stylus                                         |
| no                                                                                  |
| anti-skating weight, which is adjusted on a nylon thread guided over a ruby bearing |
| no                                                                                  |
| external power supply 24V DC                                                        |
| 420 x 150 x 360 mm (W x H x D)                                                      |
| 7,2 kg                                                                              |
| black high gloss, walnut high gloss, top board aluminum                             |
| power supply, acrylic dust cover, RCA cable                                         |
| black high gloss 4260623590777 , walnut high gloss 4260623590784                    |
|                                                                                     |